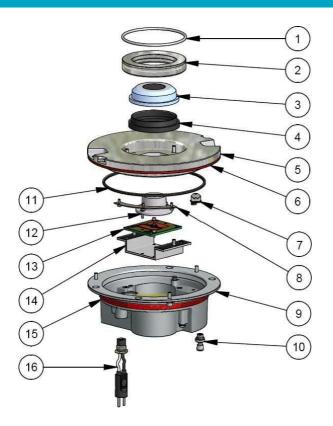

## **LITE - RENEWAL SPARE PARTS**

| Nr. | DESCRIPTION                                            | CODE     | Nr. | DESCRIPTION                                                                           | CODE     |
|-----|--------------------------------------------------------|----------|-----|---------------------------------------------------------------------------------------|----------|
| 1   | O-Ring for aluminium lens holder                       | 758.2041 | 13  | LED module (BLUE)                                                                     | 150.3525 |
| 2   | Aluminium lens holder                                  | 303.0350 | 14  | LED module support with hardware                                                      | 152.5545 |
| 3   | Lens                                                   | 317.4231 | 15  | Gasket for base, 8" dia                                                               | 325.0485 |
| 4   | Lens gasket                                            | 325.0327 | 16  | FAA L-823 plug with gland nut and gasket                                              | 152.6147 |
| 5   | 8" dome with lens and gaskets                          | 152.5400 |     | O-Ring for base, 12" dia                                                              | 325.2000 |
| 5   | 8" dome with lens and gaskets with arctic kit          | 152.5485 |     | Cable lead with receptacle L-823 for shallow base                                     | 011.3020 |
| 5   | L-867B dome with lens and gaskets                      | 152.5410 |     | Lower anaerobic adhesive, 50 cc                                                       | 712.0025 |
| 5   | L-867B dome with lens and gaskets with arctic kit      | 152.5495 |     | Grease for O-Ring, 400 gr                                                             | 752.1014 |
| 5   | L-868B dome with lens and gaskets                      | 152.5405 |     | Hardware kit for light unit fastening to shallow base, 8" dia, or to the adaptor ring | 152.6046 |
| 5   | L-868B dome with lens and gaskets with arctic kit      | 152.5490 |     | Hardware kit for adaptor ring fastening to shallow base, 12" dia                      | 152.8065 |
| 6   | O-Ring for 8" dome                                     | 758.2014 |     |                                                                                       |          |
| 6   | O-Ring for 12" dome                                    | 785.2016 |     |                                                                                       |          |
| 7   | Arctic kit thermostat with screws, cables and faston   | 152.5500 |     |                                                                                       |          |
| 8   | Arctic kit with one heater and screws, for 8" fixture  | 152.5505 |     |                                                                                       |          |
| 8   | Arctic kit with one heater and screws, for 12" fixture | 152.5510 |     |                                                                                       |          |
| 9   | Lower cover ICAO or STANAG, with monitoring            | 151.0015 |     |                                                                                       |          |
| 9   | Lower cover ICAO or STANAG, w/out monitoring           | 151.0058 |     |                                                                                       |          |
| 9   | Lower cover FAA, with monitoring                       | 151.0016 |     |                                                                                       |          |
| 9   | Lower cover FAA, w/out monitoring                      | 151.0059 |     |                                                                                       |          |
| 10  | Pressure valve                                         | 786.7047 |     |                                                                                       |          |
| 11  | O-Ring for lower cover                                 | 758.2120 |     |                                                                                       |          |
| 12  | Reflector with hardaware                               | 152.5560 |     |                                                                                       |          |